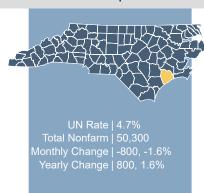

Unemployment rates increased in all of the state's 15 Metropolitan Statistical Areas (MSAs) over the month. The Fayetteville MSA had the highest unemployment rate in January at 5.3 percent, followed by Rocky Mount at 5.2 percent, and Jacksonville at 4.7 percent. Asheville reported the month's lowest unemployment rate at 3.4 percent, followed by Durham/Chapel Hill & Raleigh at 3.5 percent.

#### Jacksonville MSA | Total Nonfarm Employment | January 2020

| Over-the-Month Employment Change  |        |      |  |
|-----------------------------------|--------|------|--|
| Industry                          | Change | е    |  |
| Mining, Logging & Construction    | *      |      |  |
| Manufacturing                     | *      |      |  |
| Trade, Transportation & Utilities | *      |      |  |
| Information                       | *      |      |  |
| Financial Activities              | *      |      |  |
| Professional & Business Services  | *      |      |  |
| Education & Health Services       | *      |      |  |
| Leisure & Hospitality             | *      |      |  |
| Other Services                    | *      |      |  |
| Government                        | 0 (    | 0.0% |  |

| Over-the-Year Employment Change   |      |      |
|-----------------------------------|------|------|
| Industry                          | Char | nge  |
| Mining, Logging & Construction    | *    |      |
| Manufacturing                     |      |      |
| Trade, Transportation & Utilities | *    |      |
| Information                       |      |      |
| Financial Activities              | *    |      |
| Professional & Business Services  |      |      |
| Education & Health Services       | *    |      |
| Leisure & Hospitality             |      |      |
| Other Services                    | *    |      |
| Government                        | 300  | 2.1% |