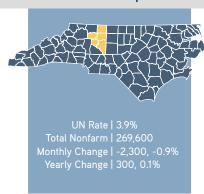

Unemployment rates increased in all of the state's 15 Metropolitan Statistical Areas (MSAs) over the month. The Fayetteville MSA had the highest unemployment rate in January at 5.3 percent, followed by Rocky Mount at 5.2 percent, and Jacksonville at 4.7 percent. Asheville reported the month's lowest unemployment rate at 3.4 percent, followed by Durham/Chapel Hill & Raleigh at 3.5 percent.

Over the year, employment increased in 11 of 15 MSAs. Charlotte/Concord/Gastonia, NC-SC had the largest net employment increase at 25,600, followed by Raleigh, 12,900; Wilmington, 3,500; Durham/Chapel Hill, 2,600; and Asheville; 1,600. Durham/Chapel Hill had the greatest percentage increase at 4.8 percent, followed by Greenville, 3.7 percent; Winston-Salem, 3.3 percent; and New Bern, 2.8 percent.