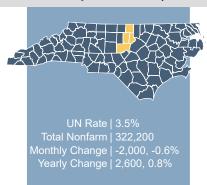

Unemployment rates increased in all of the state's 15 Metropolitan Statistical Areas (MSAs) over the month. The Fayetteville MSA had the highest unemployment rate in January at 5.3 percent, followed by Rocky Mount at 5.2 percent, and Jacksonville at 4.7 percent. Asheville reported the month's lowest unemployment rate at 3.4 percent, followed by Durham/Chapel Hill & Raleigh at 3.5 percent.

Over-the-Vear Employment Change

Note: All data are Not Seasonally Adjusted. All January 2020 data are preliminary.

Over the month, net industry employment decreased in all of North Carolina's 15 MSAs. Charlotte/Concord/Gastonia, NC-SC had the largest net employment decrease with 14,500, followed by Greensboro/High Point, 5,600; Raleigh, 5,200; Asheville, 2,700; Fayetteville, 2,400; and Wilmington, 2,400.. Charlotte/Concord/Gastonia, NC-SC had the greatest percentage decrease at 3.1 percent, followed by Raleigh, 2.1%, Wilmington, 1.8%, and Durham/Chapel Hill, 1.8%. It is important to note that employment estimates are subject to large seasonal patterns; therefore, it is advisable to focus on over-the-year changes in the not seasonally adjusted series.

Over the year, employment increased in 11 of 15 MSAs. Charlotte/Concord/Gastonia, NC-SC had the largest net employment increase at 25,600, followed by Raleigh, 12,900; Wilmington, 3,500; Durham/Chapel Hill, 2,600; and Asheville; 1,600. Durham/Chapel Hill had the greatest percentage increase at 4.8 percent, followed by Greenville, 3.7 percent; Winston-Salem, 3.3 percent; and New Bern, 2.8 percent.