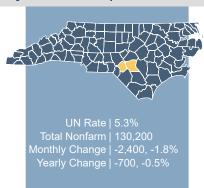

Unemployment rates increased in all of the state's 15 Metropolitan Statistical Areas (MSAs) over the month. The Fayetteville MSA had the highest unemployment rate in January at 5.3 percent, followed by Rocky Mount at 5.2 percent, and Jacksonville at 4.7 percent. Asheville reported the month's lowest unemployment rate at 3.4 percent, followed by Durham/Chapel Hill & Raleigh at 3.5 percent.

Over-the-Vear Employment Change

Note: All data are Not Seasonally Adjusted. All January 2020 data are preliminary.

Over the month, net industry employment decreased in all of North Carolina's 15 MSAs. Charlotte/Concord/Gastonia, NC-SC had the largest net employment decrease with 14,500, followed by Greensboro/High Point, 5,600; Raleigh, 5,200; Asheville, 2,700; Fayetteville, 2,400; and Wilmington, 2,400.. Charlotte/Concord/Gastonia, NC-SC had the greatest percentage decrease at 3.1 percent, followed by Raleigh, 2.1%, Wilmington, 1.8%, and Durham/Chapel Hill, 1.8%. It is important to note that employment estimates are subject to large seasonal patterns; therefore, it is advisable to focus on over-the-year changes in the not seasonally adjusted series.