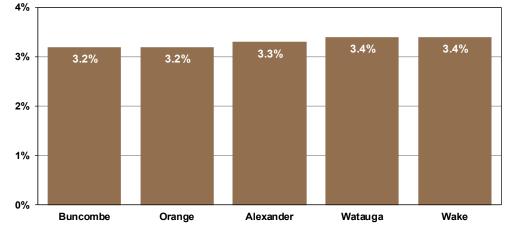

Over the month, the unemployment rate increased in all of North Carolina's 100 counties. Thirty-nine counties had unemployment rates at or below the state's 4.1 percent rate.

Hyde County recorded December's highest unemployment rate at 14.2 percent, followed by Tyrrell at 8.7 percent. Buncombe and Orange County had the lowest unemployment rate at 3.2 percent, followed by Alexander at 3.3 percent.