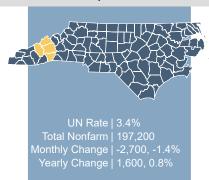

# North Carolina Unemployment Rates by County January 2020

### Janaury 2020

- 100 Counties Higher Than Previous Month
- Counties Lower Than Previous Month
- 0 Counties Same as Previous Month

North Carolina Rate 4.1% Not Seasonally Adjusted