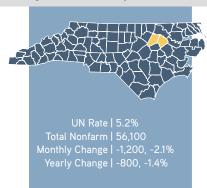

Unemployment rates increased in all of the state's 15 Metropolitan Statistical Areas (MSAs) over the month. The Fayetteville MSA had the highest unemployment rate in January at 5.3 percent, followed by Rocky Mount at 5.2 percent, and Jacksonville at 4.7 percent. Asheville reported the month's lowest unemployment rate at 3.4 percent, followed by Durham/Chapel Hill & Raleigh at 3.5 percent.

Over-the-Vear Employment Change

Note: All data are Not Seasonally Adjusted. All January 2020 data are preliminary.

Over the month, net industry employment decreased in all of North Carolina's 15 MSAs. Charlotte/Concord/Gastonia, NC-SC had the largest net employment decrease with 14,500, followed by Greensboro/High Point, 5,600; Raleigh, 5,200; Asheville, 2,700; Fayetteville, 2,400; and Wilmington, 2,400.. Charlotte/Concord/Gastonia, NC-SC had the greatest percentage decrease at 3.1 percent, followed by Raleigh, 2.1%, Wilmington, 1.8%, and Durham/Chapel Hill, 1.8%. It is important to note that employment estimates are subject to large seasonal patterns; therefore, it is advisable to focus on over-the-year changes in the not seasonally adjusted series.