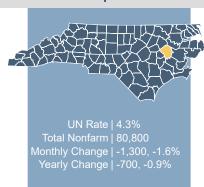

#### Fayetteville MSA | Total Nonfarm Employment | January 2020

#### **Over-the-Month Employment Change** Change Mining, Logging & Construction 0.0% Manufacturing -100 -1.1% Trade, Transportation & Utilities -600 -2.6% Information 0.0% **Financial Activities** 0 0.0% Professional & Business Services -0.9% 0.0% **Education & Health Services** 0 Leisure & Hospitality -400 Other Services -100 -2.1% -1,100 -2.7% Government

| Over-the-Year Employment Change   |        |       |
|-----------------------------------|--------|-------|
| Industry                          | Change |       |
| Mining, Logging & Construction    | -200   | -3.3% |
| Manufacturing                     | 200    | 2.4%  |
| Trade, Transportation & Utilities | -900   | -3.8% |
| Information                       | 0      | 0.0%  |
| Financial Activities              | 100    | 2.6%  |
| Professional & Business Services  | -400   | -3.6% |
| Education & Health Services       | -100   | -0.6% |
| Leisure & Hospitality             | 500    | 3.1%  |
| Other Services                    | 100    | 2.2%  |
| Government                        | 0      | 0.0%  |
|                                   |        |       |