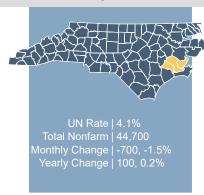

Unemployment rates increased in all of the state's 15 Metropolitan Statistical Areas (MSAs) over the month. The Fayetteville MSA had the highest unemployment rate in January at 5.3 percent, followed by Rocky Mount at 5.2 percent, and Jacksonville at 4.7 percent. Asheville reported the month's lowest unemployment rate at 3.4 percent, followed by Durham/Chapel Hill & Raleigh at 3.5 percent.

Over the year, employment increased in 11 of 15 MSAs. Charlotte/Concord/Gastonia, NC-SC had the largest net employment increase at 25,600, followed by Raleigh, 12,900; Wilmington, 3,500; Durham/Chapel Hill, 2,600; and Asheville; 1,600. Durham/Chapel Hill had the greatest percentage increase at 4.8 percent, followed by Greenville, 3.7 percent; Winston-Salem, 3.3 percent; and New Bern, 2.8 percent.