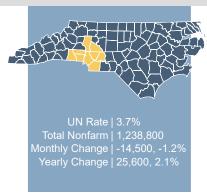

Over-the-Vear Employment Change

Note: All data are Not Seasonally Adjusted. All January 2020 data are preliminary.

Over the month, net industry employment decreased in all of North Carolina's 15 MSAs. Charlotte/Concord/Gastonia, NC-SC had the largest net employment decrease with 14,500, followed by Greensboro/High Point, 5,600; Raleigh, 5,200; Asheville, 2,700; Fayetteville, 2,400; and Wilmington, 2,400.. Charlotte/Concord/Gastonia, NC-SC had the greatest percentage decrease at 3.1 percent, followed by Raleigh, 2.1%, Wilmington, 1.8%, and Durham/Chapel Hill, 1.8%. It is important to note that employment estimates are subject to large seasonal patterns; therefore, it is advisable to focus on over-the-year changes in the not seasonally adjusted series.

Over the year, employment increased in 11 of 15 MSAs. Charlotte/Concord/Gastonia, NC-SC had the largest net employment increase at 25,600, followed by Raleigh, 12,900; Wilmington, 3,500; Durham/Chapel Hill, 2,600; and Asheville; 1,600. Durham/Chapel Hill had the greatest percentage increase at 4.8 percent, followed by Greenville, 3.7 percent; Winston-Salem, 3.3 percent; and New Bern, 2.8 percent.