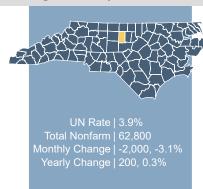

Unemployment rates increased in all of the state's 15 Metropolitan Statistical Areas (MSAs) over the month. The Fayetteville MSA had the highest unemployment rate in January at 5.3 percent, followed by Rocky Mount at 5.2 percent, and Jacksonville at 4.7 percent. Asheville reported the month's lowest unemployment rate at 3.4 percent, followed by Durham/Chapel Hill & Raleigh at 3.5 percent.

Over-the-Vear Employment Change

Note: All data are Not Seasonally Adjusted. All January 2020 data are preliminary.

Over the month, net industry employment decreased in all of North Carolina's 15 MSAs. Charlotte/Concord/Gastonia, NC-SC had the largest net employment decrease with 14,500, followed by Greensboro/High Point, 5,600; Raleigh, 5,200; Asheville, 2,700; Fayetteville, 2,400; and Wilmington, 2,400.. Charlotte/Concord/Gastonia, NC-SC had the greatest percentage decrease at 3.1 percent, followed by Raleigh, 2.1%, Wilmington, 1.8%, and Durham/Chapel Hill, 1.8%. It is important to note that employment estimates are subject to large seasonal patterns; therefore, it is advisable to focus on over-the-year changes in the not seasonally adjusted series.

Over the year, employment increased in 11 of 15 MSAs. Charlotte/Concord/Gastonia, NC-SC had the largest net employment increase at 25,600, followed by Raleigh, 12,900; Wilmington, 3,500; Durham/Chapel Hill, 2,600; and Asheville; 1,600. Durham/Chapel Hill had the greatest percentage increase at 4.8 percent, followed by Greenville, 3.7 percent; Winston-Salem, 3.3 percent; and New Bern, 2.8 percent.