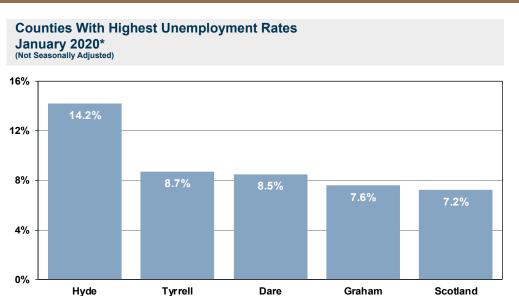

## January 2020

Dare

Graham

### **Counties With Lowest Unemployment Rates** January 2020\* (Not Seasonally Adjusted)

Hyde

North Carolina's statewide unemployment rate (not seasonally adjusted) was 4.1 percent in January. This increased 0.8 of a percentage point from December's revised rate, and fell 0.4 of a percentage point over the year.

Over the month, the unemployment rate increased in all of North Carolina's 100 counties. Thirty-nine counties had unemployment rates at or below the state's 4.1 percent rate.

Hyde County recorded December's highest unemployment rate at 14.2 percent, followed by Tyrrell at 8.7 percent. Buncombe and Orange County had the lowest unemployment rate at 3.2 percent, followed by Alexander at 3.3 percent.