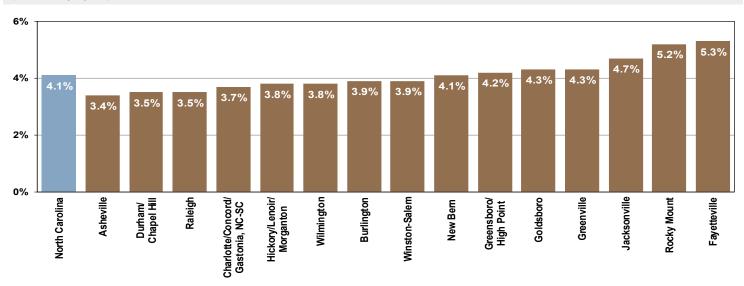

Unemployment rates increased in all of the state's 15 Metropolitan Statistical Areas (MSAs) over the month. The Fayetteville MSA had the highest unemployment rate in January at 5.3 percent, followed by Rocky Mount at 5.2 percent, and Jacksonville at 4.7 percent. Asheville reported the month's lowest unemployment rate at 3.4 percent, followed by Durham/Chapel Hill & Raleigh at 3.5 percent.

### **Metropolitan Statistical Areas' Unemployment Rates** January 2020\*

(Not Seasonally Adjusted)

<sup>\*</sup>All January 2020 data are preliminary