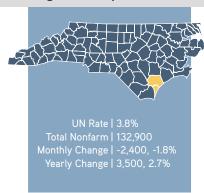

### **Counties With Lowest Unemployment Rates** January 2020\* (Not Seasonally Adjusted)

Hyde

North Carolina's statewide unemployment rate (not seasonally adjusted) was 4.1 percent in January. This increased 0.8 of a percentage point from December's revised rate, and fell 0.4 of a percentage point over the year.

Over the month, the unemployment rate increased in all of North Carolina's 100 counties. Thirty-nine counties had unemployment rates at or below the state's 4.1 percent rate.

Hyde County recorded December's highest unemployment rate at 14.2 percent, followed by Tyrrell at 8.7 percent. Buncombe and Orange County had the lowest unemployment rate at 3.2 percent, followed by Alexander at 3.3 percent.