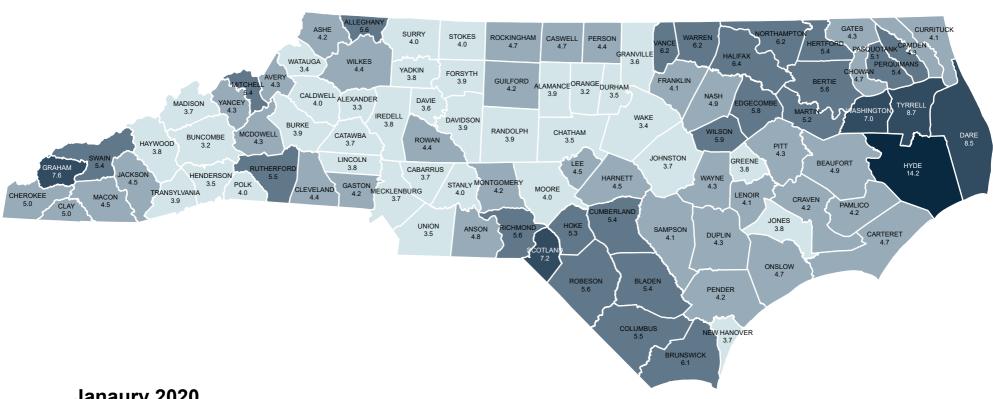

Over the month, the unemployment rate increased in all of North Carolina's 100 counties. Thirty-nine counties had unemployment rates at or below the state's 4.1 percent rate.

Hyde County recorded December's highest unemployment rate at 14.2 percent, followed by Tyrrell at 8.7 percent. Buncombe and Orange County had the lowest unemployment rate at 3.2 percent, followed by Alexander at 3.3 percent.

# North Carolina Unemployment Rates by County January 2020

### Janaury 2020

- 100 Counties Higher Than Previous Month
- Counties Lower Than Previous Month
- 0 Counties Same as Previous Month

North Carolina Rate 4.1% Not Seasonally Adjusted