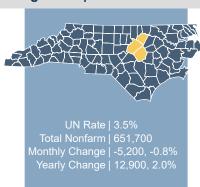

#### Raleigh MSA | Total Nonfarm Employment | January 2020

| Over-the-Month Employment Change  |        |       |
|-----------------------------------|--------|-------|
| Industry                          | Cha    | nge   |
| Mining, Logging & Construction    | -300   | -0.7% |
| Manufacturing                     | -400   | -1.1% |
| Trade, Transportation & Utilities | -3,300 | -2.9% |
| Information                       | 100    | 0.4%  |
| Financial Activities              | -200   | -0.6% |
| Professional & Business Services  | 0      | 0.0%  |
| Education & Health Services       | 300    | 0.4%  |
| Leisure & Hospitality             | -600   | -0.8% |
| Other Services                    | -200   | -0.8% |
| Government                        | -600   | -0.6% |

| Over-the-Year Employment Change   |        |       |  |
|-----------------------------------|--------|-------|--|
| Industry                          | Change |       |  |
| Mining, Logging & Construction    | 900    | 2.2%  |  |
| Manufacturing                     | -400   | -1.1% |  |
| Trade, Transportation & Utilities | 300    | 0.3%  |  |
| Information                       | 100    | 0.4%  |  |
| Financial Activities              | 1,600  | 4.9%  |  |
| Professional & Business Services  | 3,600  | 3.0%  |  |
| Education & Health Services       | 900    | 1.1%  |  |
| Leisure & Hospitality             | 3,900  | 5.6%  |  |
| Other Services                    | 700    | 2.8%  |  |
| Government                        | 1,300  | 1.3%  |  |

Over-the-Vear Employment Change

Note: All data are Not Seasonally Adjusted. All January 2020 data are preliminary.

Over the month, net industry employment decreased in all of North Carolina's 15 MSAs. Charlotte/Concord/Gastonia, NC-SC had the largest net employment decrease with 14,500, followed by Greensboro/High Point, 5,600; Raleigh, 5,200; Asheville, 2,700; Fayetteville, 2,400; and Wilmington, 2,400.. Charlotte/Concord/Gastonia, NC-SC had the greatest percentage decrease at 3.1 percent, followed by Raleigh, 2.1%, Wilmington, 1.8%, and Durham/Chapel Hill, 1.8%. It is important to note that employment estimates are subject to large seasonal patterns; therefore, it is advisable to focus on over-the-year changes in the not seasonally adjusted series.

Over the year, employment increased in 11 of 15 MSAs. Charlotte/Concord/Gastonia, NC-SC had the largest net employment increase at 25,600, followed by Raleigh, 12,900; Wilmington, 3,500; Durham/Chapel Hill, 2,600; and Asheville; 1,600. Durham/Chapel Hill had the greatest percentage increase at 4.8 percent, followed by Greenville, 3.7 percent; Winston-Salem, 3.3 percent; and New Bern, 2.8 percent.